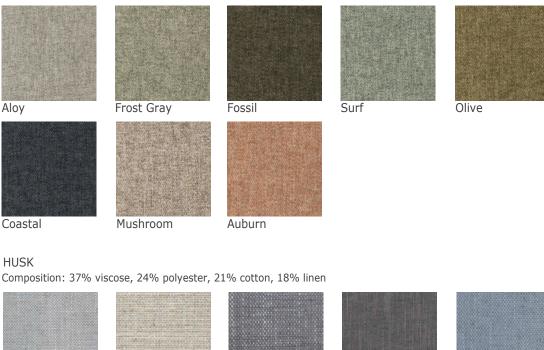

## CAMILLE SOFA FABRIC SELECTION

### TAYLOR

Composition: 100% Polyester.

Cement

Steel

Amalfi

Ice

VELVET

Composition: 92% Polyester, 5% Cotton, 3% Latex.

## CAMILLE SOFA FABRIC SELECTION

 $\ast\ast$  Custom fabrics or COM (customer's own materials) are available to trade only.