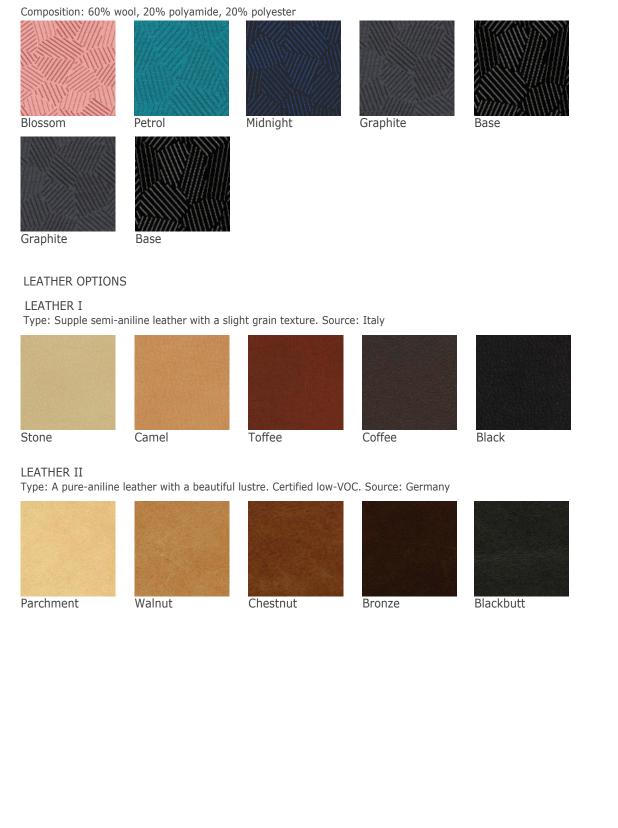

www.anacastudio.com.au info@anacastudio.com.au m: 0407 159 893

#### DIMENSIONS:

#### Armchair

L:1050 x W:850 x H: 800mm

2.0 seater (shown image)

L:1700 x W:850 x H: 800mm

2.5 seater

L:2000 x W:850 x H: 800mm

3.0 seater

L:2350 x W:850 x H: 800mm

Small ottoman

L:750 x W:750 x H: 420mm

Large ottoman

L:1050 x W:750 x H: 420mm



## CAMILLE SOFA FABRIC SELECTION

### TAYLOR

Composition: 100% Polyester.



Cement

Steel

Amalfi

Ice





VELVET

Composition: 92% Polyester, 5% Cotton, 3% Latex.



 $\ast\ast$  Custom fabrics or COM (customer's own materials) are available to trade only.



## CAMILLE SOFA FABRIC SELECTION



 $\ast\ast$  Custom fabrics or COM (customer's own materials) are available to trade only.



# CAMILLE SOFA FABRIC & LEATHER SELECTION

### RAZZLE DAZZLE



\*\* Custom fabrics or COM (customer's own materials) are available to trade only.