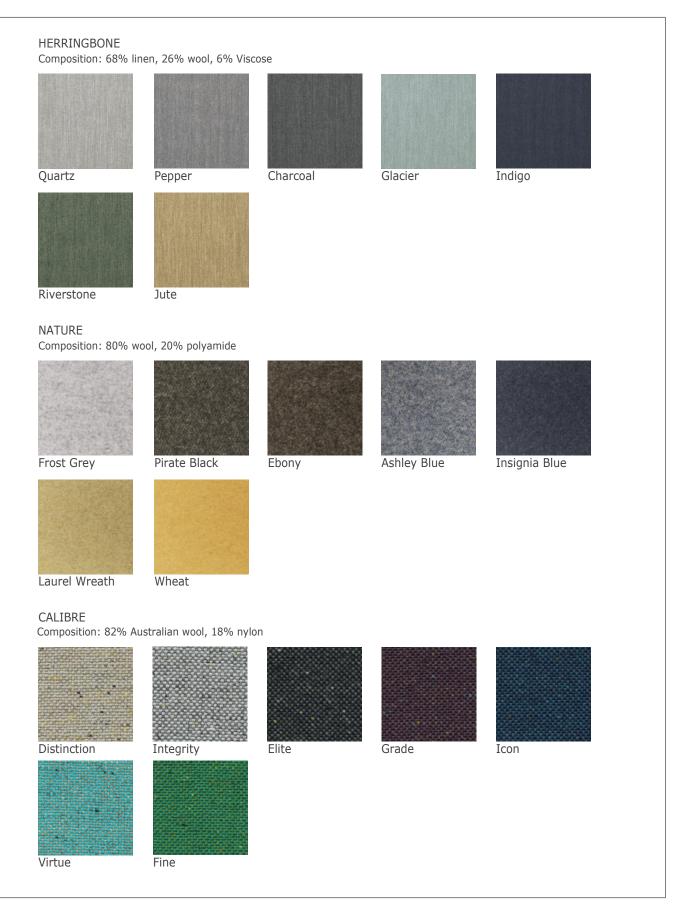

wood frame with high resilience and luxura foams. Upholstery: A range of upholstery is available

American oak timber feet:



Clear

Powdercoated metal feet:



www.anacastudio.com.au info@anacastudio.com.au m: 0407 159 893

#### DIMENSIONS:

#### Armchair

L:1050 x W:850 x H: 800mm

2.0 seater (shown image)

L:1700 x W:850 x H: 800mm

2.5 seater

L:2000 x W:850 x H: 800mm

3.0 seater

L:2350 x W:850 x H: 800mm

Small ottoman

L:750 x W:750 x H: 420mm

Large ottoman

L:1050 x W:750 x H: 420mm



## CAMILLE SOFA FABRIC SELECTION

### TAYLOR

Composition: 100% Polyester.



Cement

Steel

Amalfi

Ice





VELVET

Composition: 92% Polyester, 5% Cotton, 3% Latex.



 $\ast\ast$  Custom fabrics or COM (customer's own materials) are available to trade only.



## CAMILLE SOFA FABRIC SELECTION



 $\ast\ast$  Custom fabrics or COM (customer's own materials) are available to trade only.



# CAMILLE SOFA FABRIC & LEATHER SELECTION

### RAZZLE DAZZLE



\*\* Custom fabrics or COM (customer's own materials) are available to trade only.