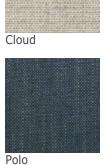

### TAYLOR

Composition: 100% Polyester.

Cement

Steel

Amalfi

Ice

VELVET

Composition: 92% Polyester, 5% Cotton, 3% Latex.