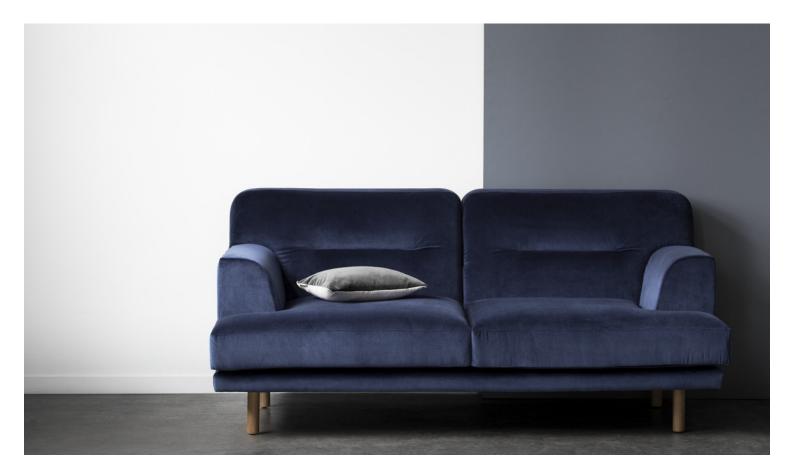

# CAMILLE SOFA

The Camille sofa is the perfect mix of Scandinavian and mid-century aesthetics.

Its fully integrated back and foam seat cushions make it a very low maintenance sofa. The range includes several sofa sizes, ottomans and an armchair.

#### Armchair

L:1050 x W:850 x H: 800mm

2.0 seater (shown image)

L:1700 x W:850 x H: 800mm

2.5 seater

L:2000 x W:850 x H: 800mm

3.0 seater

L:2350 x W:850 x H: 800mm