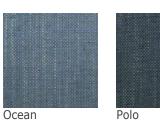

### TAYLOR

Composition: 100% Polyester.

Cement

Steel

Amalfi

Ice

VELVET

Composition: 92% Polyester, 5% Cotton, 3% Latex.