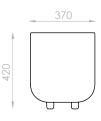

## COCO SMALL OTTOMAN



A reinvention of the classic ottoman, Coco feeds the senses with colour, texture and shape.

With sizes ranging from small to large and a comfortable medium-firm seat, Coco works well as either additional seating or a coffee table. It is also perfect for breakout areas in offices.

## **OPTIONS:**

Custom sizes & finishes are available. Please contact us for details.

## MATERIALS & FINISHES:

Hardwood and plywood frame with high resilience foam. Upholstery: Stretch Textiles. www.febrik.com Timber Feet: Tasmanian oak, clear finish.



Clear

## DIMENSIONS:

Small

Dia: 370 x H:420mm