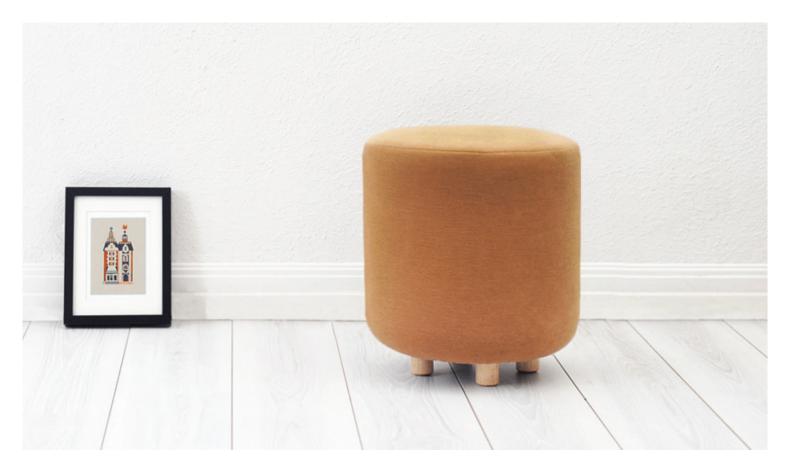

## COCO SMALL OTTOMAN

A reinvention of the classic ottoman, Coco feeds the senses with colour, texture and shape.

With sizes ranging from small to large and a comfortable medium-firm seat, Coco works well as either additional seating or a coffee table. It is also perfect for breakout areas in offices.

## MATERIALS & FINISHES:

Hardwood and plywood frame with high resilience foam. Upholstery: Stretch Textiles. www.febrik.com Timber Feet: Tasmanian oak, clear finish.

Clear