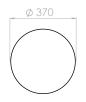

## COCO SMALL OTTOMAN



A reinvention of the classic ottoman, Coco feeds the senses with colour, texture and shape.

With sizes ranging from small to large and a comfortable medium-firm seat, Coco works well as either additional seating or a coffee table. It is also perfect for breakout areas in offices.

## **OPTIONS:**

Custom sizes & finishes are available. Please contact us for details.

## MATERIALS & FINISHES:

Hardwood and plywood frame with high resilience foam. Upholstery: Stretch Textiles. www.febrik.com Timber Feet: Tasmanian oak, clear finish.



Clear

## DIMENSIONS:

Small

Dia: 370 x H:420mm