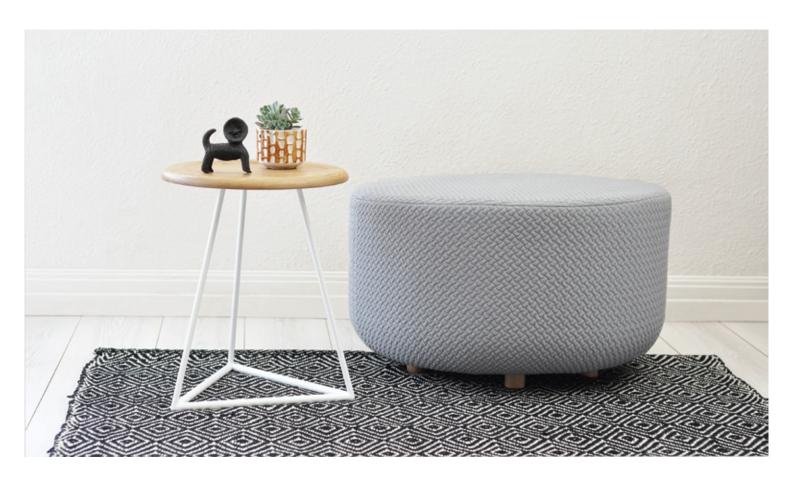

# COCO MEDIUM OTTOMAN

A reinvention of the classic ottoman, Coco feeds the senses with colour, texture and shape.

With sizes ranging from small to large and a comfortable medium-firm seat, Coco works well as either additional seating or a coffee table. It is also perfect for breakout areas in offices.

#### MATERIALS & FINISHES:

Hardwood and plywood frame with high resilience foam. Upholstery: Stretch Textiles. www.febrik.com Timber Feet: Tasmanian oak, clear finish.

Clear