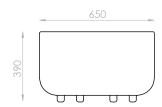

# COCO MEDIUM OTTOMAN



A reinvention of the classic ottoman, Coco feeds the senses with colour, texture and shape.

With sizes ranging from small to large and a comfortable medium-firm seat, Coco works well as either additional seating or a coffee table. It is also perfect for breakout areas in offices.

## OPTIONS:

Custom sizes & finishes are available. Please contact us for details.

#### MATERIALS & FINISHES:

Hardwood and plywood frame with high resilience foam. Upholstery: Stretch Textiles. www.febrik.com Timber Feet: Tasmanian oak, clear finish.



Clear

#### **DIMENSIONS:**

### Medium

Dia: 650 x H:390mm