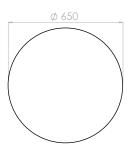

# COCO MEDIUM OTTOMAN



A reinvention of the classic ottoman, Coco feeds the senses with colour, texture and shape.

With sizes ranging from small to large and a comfortable medium-firm seat, Coco works well as either additional seating or a coffee table. It is also perfect for breakout areas in offices.

## OPTIONS:

Custom sizes & finishes are available. Please contact us for details.

#### MATERIALS & FINISHES:

Hardwood and plywood frame with high resilience foam. Upholstery: Stretch Textiles. www.febrik.com Timber Feet: Tasmanian oak, clear finish.



Clear

#### **DIMENSIONS:**

### Medium

Dia: 650 x H:390mm