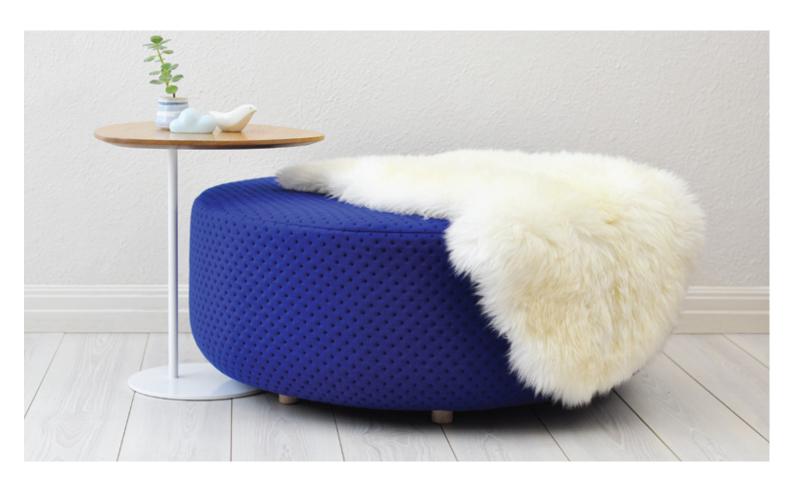

# COCO LARGE OTTOMAN

A reinvention of the classic ottoman, Coco feeds the senses with colour, texture and shape.

With sizes ranging from small to large and a comfortable medium-firm seat, Coco works well as either additional seating or a coffee table. It is also perfect for breakout areas in offices.

#### MATERIALS & FINISHES:

Hardwood and plywood frame with high resilience foam. Upholstery: Stretch Textiles. www.febrik.com Timber Feet: Tasmanian oak, clear finish.

Clear