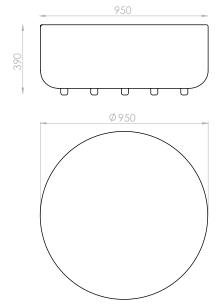

# COCO LARGE OTTOMAN



A reinvention of the classic ottoman, Coco feeds the senses with colour, texture and shape.

With sizes ranging from small to large and a comfortable medium-firm seat, Coco works well as either additional seating or a coffee table. It is also perfect for breakout areas in offices.

## OPTIONS:

Custom sizes & finishes are available. Please contact us for details.

#### MATERIALS & FINISHES:

Hardwood and plywood frame with high resilience foam. Upholstery: Stretch Textiles. www.febrik.com Timber Feet: Tasmanian oak, clear finish.



Clear

### **DIMENSIONS:**

#### Large

Dia: 950 x H:390m